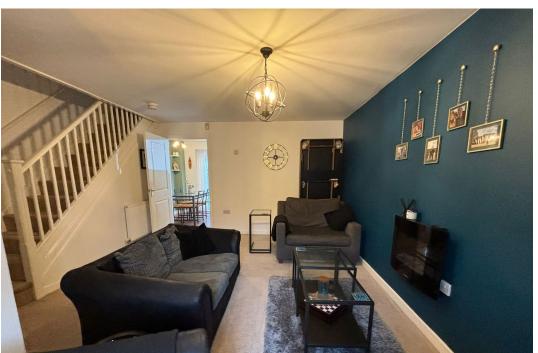

### Lounge/Diner

4.8m x 4.57m (15'9"/11'10" x 15'0"/12'4")

Double glazed window to front, two single panel radiators, wall mounted electric modern fire, stairs to first floor.