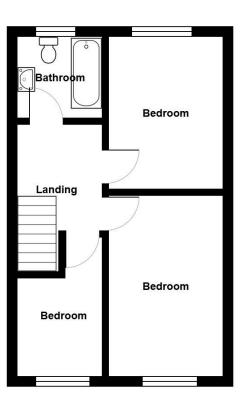

## First Floor Landing

Access to loft

#### **Bedroom One**

4.06m x 2.57m (13'4" x 8'5")

Double glazed window to font, single panel radiator.

### **Bedroom Two**

3.28m x 2.57m (10'9" x 8'5")

Double glazed window to rear, single panel radiator.

### **Bedroom Three**

3.12m x 1.91m (10'3"/7'3" x 6'3")

Double glazed window to front, single panel radiator, storage cupboard.

#### **Bathroom**

1.91m x 1.7m (6'3" x 5'7")

Double glazed window to rear, single panel radiator, suite comprising panelled bath with mains shower over, WC, pedestal wash hand basin.