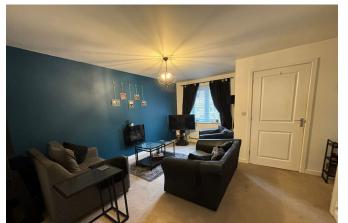

### Lounge/Diner

4.8m x 4.57m (15'9"/11'10" x 15'0"/12'4")

Double glazed window to front, two single panel radiators, wall mounted electric modern fire, stairs to first floor.