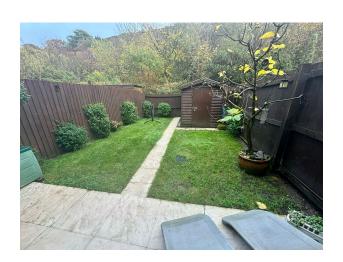

## **Externally**

Tarmacadam driveway to the front providing ample parking, side pedestrian access to an enclosed and fairly private rear garden mainly laid to lawn with a variety of shrubs, timber storage shed, paved patio area, mountain views.