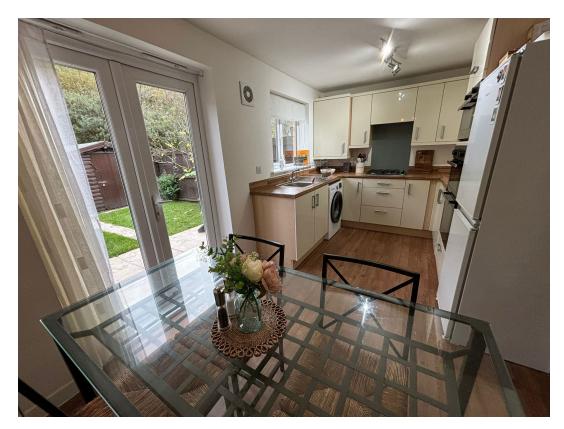

### Kitchen/Diner

4.55m x 2.51m (14'11" x 8'3")

Double glazed French doors to rear, double glazed window to rear, double panel radiator, kitchen fitted with a range of wall & base units, double eye-level electric oven & grill, gas hob, extractor fan over, cupboard housing ideal boiler, under stairs storage cupboard.