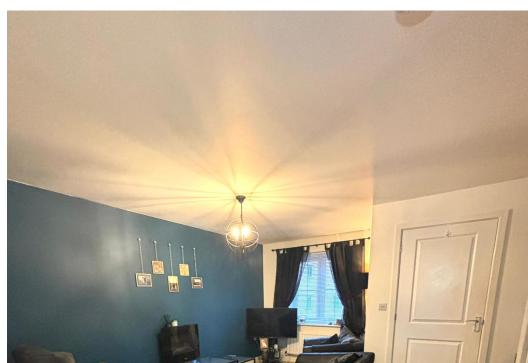

### Lounge/Diner

4.8m x 4.57m (15'9"/11'10" x 15'0"/12'4")

Double glazed window to front, two single panel radiators, wall mounted electric modern fire, stairs to first floor.