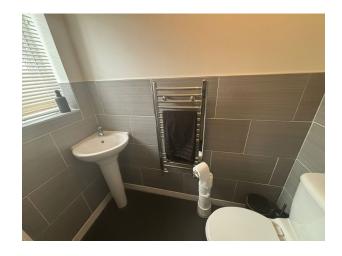

# Cloakroom

Double glazed window to front, heated towel rail, WC, pedestal wash hand basin, tiled floor, part tiled walls.