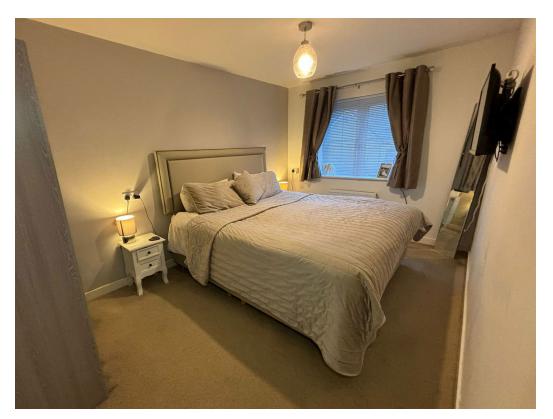

#### **Bedroom One**

4.06m x 2.57m (13'4" x 8'5")

Double glazed window to font, single panel radiator.