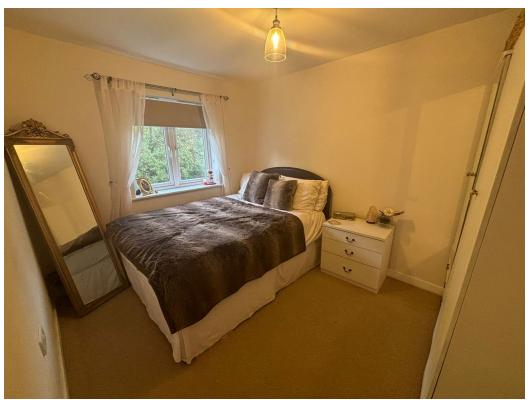

### **Bedroom Two**

3.28m x 2.57m (10'9" x 8'5")

Double glazed window to rear, single panel radiator.