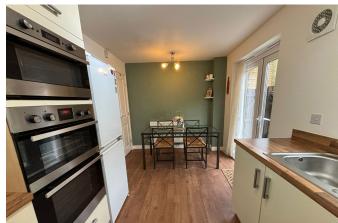

### Kitchen/Diner

4.55m x 2.51m (14'11" x 8'3")

Double glazed French doors to rear, double glazed window to rear, double panel radiator, kitchen fitted with a range of wall & base units, double eye-level electric oven & grill, gas hob, extractor fan over, cupboard housing ideal boiler, under stairs storage cupboard.