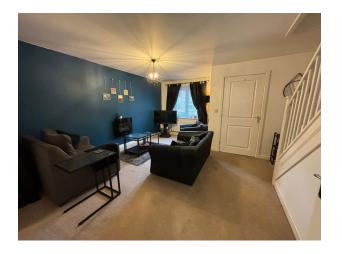

### Lounge/Diner

4.8m x 4.57m (15'9"/11'10" x 15'0"/12'4")

Double glazed window to front, two single panel radiators, wall mounted electric modern fire, stairs to first floor.