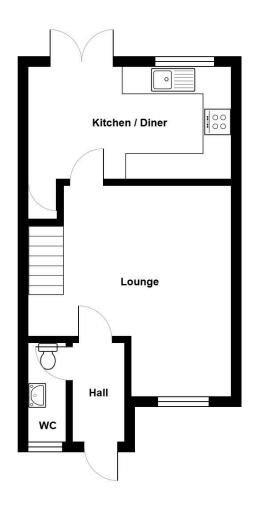

# **Entrance Hallway**

Tiled floor, single panel radiator.

# Cloakroom

Double glazed window to front, heated towel rail, WC, pedestal wash hand basin, tiled floor, part tiled walls.

### Lounge/Diner

4.8m x 4.57m (15'9"/11'10" x 15'0"/12'4")

Double glazed window to front, two single panel radiators, wall mounted electric modern fire, stairs to first floor.

### Kitchen/Diner

4.55m x 2.51m (14'11" x 8'3")

Double glazed French doors to rear, double glazed window to rear, double panel radiator, kitchen fitted with a range of wall & base units, double eye-level electric oven & grill, gas hob, extractor fan over, cupboard housing ideal boiler, under stairs storage cupboard.