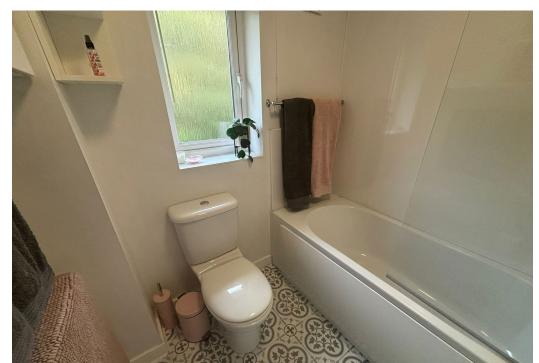

#### **Bathroom**

1.91m x 1.7m (6'3" x 5'7")

Double glazed window to rear, single panel radiator, suite comprising panelled bath with mains shower over, WC, pedestal wash hand basin.