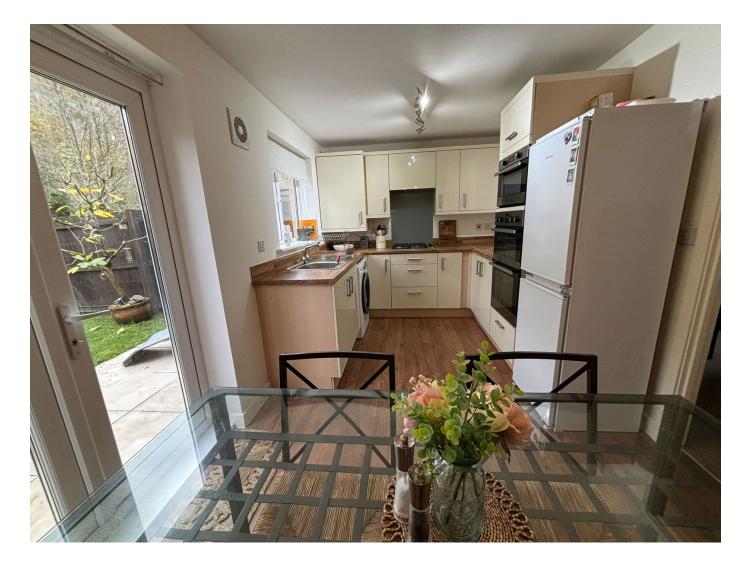

### Kitchen/Diner

4.55m x 2.51m (14'11" x 8'3")

Double glazed French doors to rear, double glazed window to rear, double panel radiator, kitchen fitted with a range of wall & base units, double eye-level electric oven & grill, gas hob, extractor fan over, cupboard housing ideal boiler, under stairs storage cupboard.